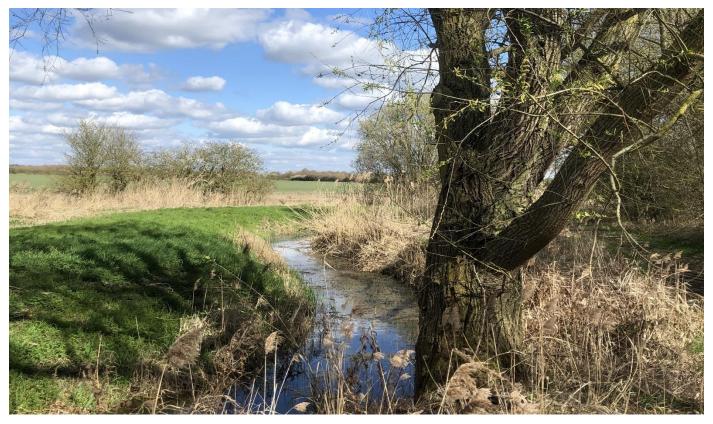

## **FUGOLBURNA** - <u>our</u> river

COME AND SEE this beautiful film which tells the story of our precious Chalk Stream River which desperately needs protection. It flows (sometimes) from its two sources in Fulbourn Fen Nature Reserve and the grounds of The Temple Great Wilbraham through our villages & meanders to Wilbraham Fen and beyond. Professionally produced for Fulbourn Forum, the film shows the efforts being made by community and environmental groups to support nature recovery and to maintain and improve local ecosystems.